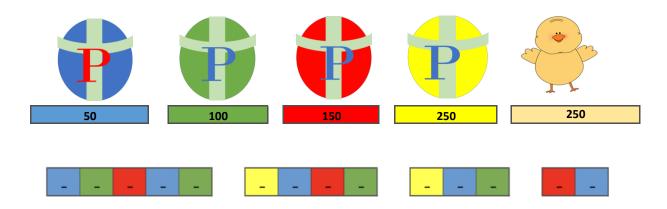

The event organisers will total up your points .

There are 14 coloured eggs (5 blue, 4 green, 3 red and 2 yellow) displayed in the front window of 14 houses - one in each street listed above. Write down the house number, the colour of the egg you find and the letter on the egg. See if you can spot 4 houses with a chick hidden in the front garden. You score points for each egg/chick you spot and write down and the house numbers are added up. Then try and unscramble the letters to fill in the Easter message below - the letters go into the corresponding box below - so the letters on the 2 yellow eggs can only go in 2 spaces below! working out the Easter message is worth 500 points. Don't worry if you dont find all the eggs - do as many as you can - you may still be able to work out the message and score 500 points.